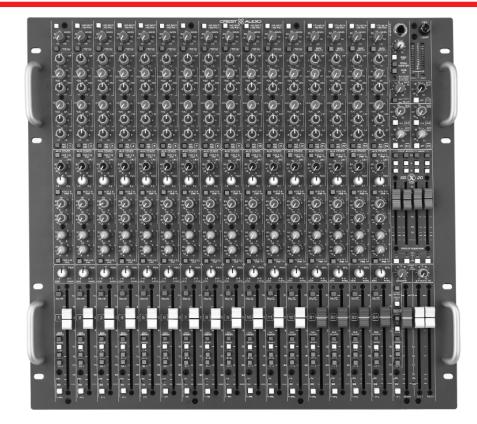

## X-RACK XR-20 Mixing Consoles

## **Features**

- 12 Mono inputs + 4 Stereo inputs (20 inputs total), all with mic preamps and individual 48 Volt Phantom Power Switches
- 100mm faders on all inputs and Left, Right, and Mono (center) Outputs. 60mm faders on the 4 subgroups
- Four-band EQ on all inputs
- 18dB per octave high pass filters on mono input channels.
- Insert on all inputs, subgroups, aux outs and L, R & M outputs.
- 6 Aux buses, selectable pre or post fader in pairs
- Auxes 1 and 2 are configured as Level/Pan for stereo operation
- XLR L, R & Mono outputs switchable between Line and Mic level.
- Internal universal-voltage power supply
- 1/4" TRS and RCA connectors provided on Alt Output, Monitor Output and Tape Input.
- Five Year Crest Audio warranty.

# Description

Designed for today's demanding applications, the XR-20 is the first in a line of professional Crest Audio X-Series rack mount mixers, which address a wide range of applications. The XR-20 meets the varying needs of project studios, houses of worship, broadcasters, musicians and all facets of live sound reinforcement where it can be used as the primary mixer or as a highly flexible submixer.