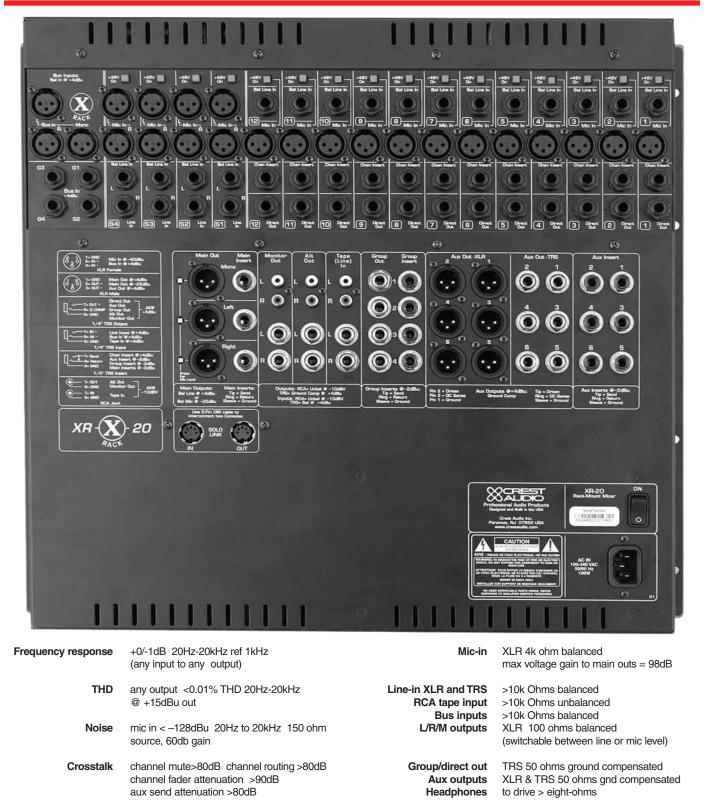

Crest Audio's console engineering group has drawn from decades of large and medium-format console design to create a compact, feature-filled rack mount mixer that meets or exceeds what all other rack mount mixers offer in terms of quality, reliability and flexibility, regardless of price. AES-suggested grounding procedures are followed, resulting in excellent rejection of RF interference and ground-related noise. X-Rack mixers exhibit less than +/- 30 degrees of input - to output phase shift, which is significantly better than most other consoles. XLR connectors are used on all primary inputs and outputs, while 1/4" TRS connectors are used for inserts, making it easy to interface with most professional audio gear.

### **Specifications**

#### X-Rack XR-20 Mixing Consoles

17.5" in height (10u) x 19" in width x 4.5" in depth behind panel 30.5 lbs 100 -240 VAC, 50/60 Hz

Phase Shift

Warranty

main out

Five Year

8/24/01 v.1.5

< +/- 30 degrees, 20Hz to 20kHz - mic-in to

Dimensions

Internal Power Supply

Weight

Crest Audio Inc. 16-00 Pollitt Dr. Fair Lawn, NJ 07410 USA TEL: 201.909.8700 FAX: 201.909.8744 www.crestaudio.com